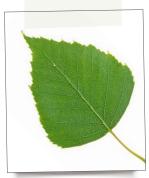

# 'Treemendous' Trees Answers

**Quiz for children aged 5-7 years** 

#### Round 1: Picture round

All of the following trees were included in this week's Tree Cards.

**(1)** Can you name them?







Horse chestnut

Sycamore





Yew

### **Round 2: Tree parts**

**Q** Can you label each part of the tree? A Roots **B** Trunk **C** Branch





#### Round 3: Deciduous or evergreen?

These trees were all included in this week's tree cards.

(1) Say whether you think each tree is DECIDUOUS or EVERGREEN.

## Sitka spruce

# **European larch** Beech







Evergreen

Evergreen

Deciduous

## **Douglas fir**

# Silver birch





Evergreen

Deciduous