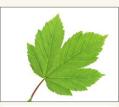

#### Round 1: Picture round

All of the following trees were included in this week's Tree Cards.

**(1)** Can you name them?

Horse chestnut

Sycamore

Yew