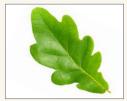

#### Round 1: Picture round

All of the following trees were included in this week's Tree Cards.

**(1)** Can you name them?

Horse chestnut

Sycamore

Yew