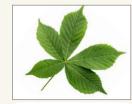

#### Round 1: Picture round

All of the following trees were included in this week's Tree Cards.

**(1)** Can you name them?

Horse chestnut

Sycamore

Yew