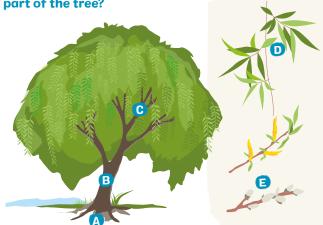

### **Round 2: Tree parts**

**Q** Can you label each part of the tree? A Roots **B** Trunk **C** Branch