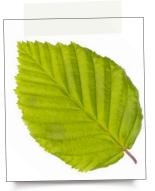

# 'Treemendous' Trees Answers

**Quiz for children aged 5-7 years** 

#### Round 1: Picture round

All of the following trees were included in this week's Tree Cards.

**(1)** Can you name them?







Horse chestnut

Sycamore





Yew

### **Round 2: Tree parts**

**Q** Can you label each part of the tree? A Roots **B** Trunk **C** Branch





#### Round 3: Deciduous or evergreen?

These trees were all included in this week's tree cards.

(1) Say whether you think each tree is DECIDUOUS or EVERGREEN.

## Sitka spruce

# **European larch** Beech







Evergreen

Evergreen

Deciduous

## **Douglas fir**

# Silver birch





Evergreen

Deciduous