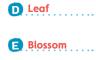

### **Round 2: Tree parts**

**Q** Can you label each part of the tree? A Roots **B** Trunk **C** Branch