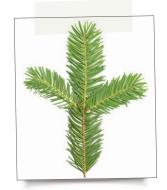

# 'Treemendous' Trees Answers

**Quiz for children aged 5-7 years** 

#### Round 1: Picture round

All of the following trees were included in this week's Tree Cards.

**(1)** Can you name them?







Horse chestnut

Sycamore





Yew

### **Round 2: Tree parts**

**Q** Can you label each part of the tree? A Roots **B** Trunk **C** Branch





#### Round 3: Deciduous or evergreen?

These trees were all included in this week's tree cards.

(1) Say whether you think each tree is DECIDUOUS or EVERGREEN.

## Sitka spruce

# **European larch** Beech







Evergreen

Evergreen

Deciduous

## **Douglas fir**

# Silver birch





Evergreen

Deciduous