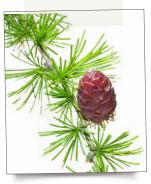

# 'Treemendous' Trees Answers

**Quiz for children aged 5-7 years** 

#### Round 1: Picture round

All of the following trees were included in this week's Tree Cards.

**(1)** Can you name them?







Horse chestnut

Sycamore





Yew

### **Round 2: Tree parts**

**Q** Can you label each part of the tree? A Roots **B** Trunk **C** Branch





#### Round 3: Deciduous or evergreen?

These trees were all included in this week's tree cards.

(1) Say whether you think each tree is DECIDUOUS or EVERGREEN.

## Sitka spruce

# **European larch** Beech







Evergreen

Evergreen

Deciduous

## **Douglas fir**

# Silver birch





Evergreen

Deciduous