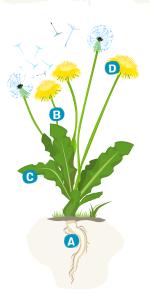

## **Round 2: Plant Parts**

- Can you label each part of the plant?
  - A Roots
  - **B** Stem
  - C Leaf
  - **D** Flower
- **!** Which of these parts soaks up water from the soil?

A - Roots