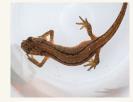

#### Round 1: Picture round

These animals are all affected by plastic pollution.

**(1)** Can you name them?

1 Beaver

2 (Saltwater) crocodile

(Great white) shark

(Bottlenose) dolphin

(Smooth) newt