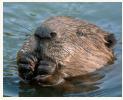

#### Round 1: Picture round

These animals are all affected by plastic pollution.

**(1)** Can you name them?

1 Beaver

2 (Saltwater) crocodile

(Great white) shark

(Bottlenose) dolphin

(Smooth) newt