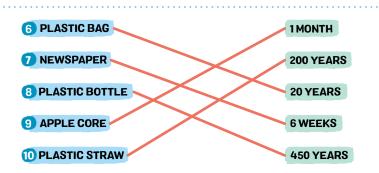

## Round 2: How long to degrade?

Items eventually break down or degrade.

Can you match each ITEM with HOW LONG it takes to break down?

Draw lines to match them up. (All timings are approximate)