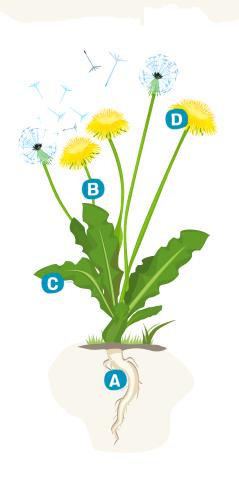

## **Round 2: Plant Parts**

**Q** Can you label each part of the plant?

**A**.....

**B**.....

**G**.....

**D**....

Which of these parts soaks up water from the soil?

|               | Round 3: What do plants need and why do animals need plants? |  |  |
|---------------|--------------------------------------------------------------|--|--|
| ts need to st | av healthy?                                                  |  |  |
|               |                                                              |  |  |
| Light         | Sleep                                                        |  |  |
| Light         | осер                                                         |  |  |
| d plants?     |                                                              |  |  |
|               | Light                                                        |  |  |