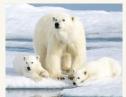

## Round 1: Picture round

These animals are all affected by climate change.

**Q** Can you name them?

Polar bear

2 Puffin

Panda

(Green) turtle

(Adelie) penguin