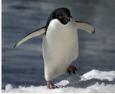

## Round 1: Picture round

These animals are all affected by climate change.

**Q** Can you name them?

Polar bear

2 Puffin

Panda

(Green) turtle

(Adelie) penguin