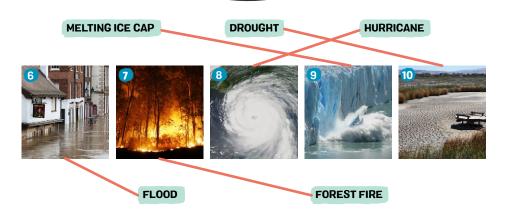

## Round 2: Effects of climate change

Each of the pictures below shows an effect of climate change.

(1) Can you match each picture to its description?