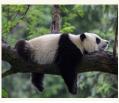

## Round 1: Picture round

These animals are all affected by climate change.

**Q** Can you name them?

Polar bear

2 Puffin

Panda

(Green) turtle

(Adelie) penguin