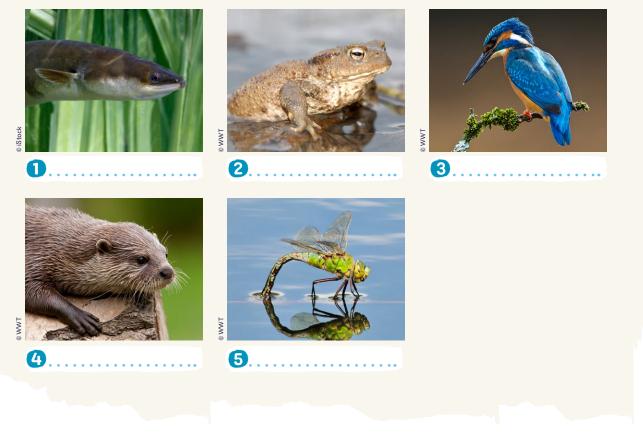

#### **Round 1: Picture round**

All of the following animals are featured on the Wetland Wildlife Cards.

#### Can you name them?