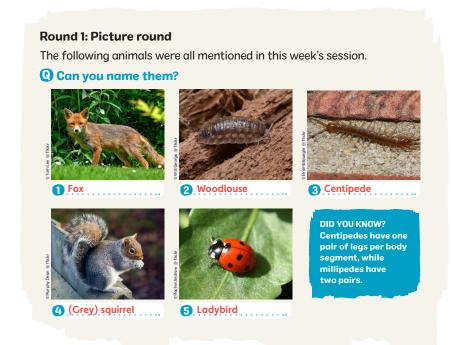

## **Quiz: Habitats - Answers**

## For children aged 5-7 years



## Round 2: Where do I live?

In this week's session you learnt all about habitats and micro-habitats.

① Draw lines to match each ANIMAL to the MICRO-HABITAT where it lives:



## Round 3: Guess the habitat

- **Q** Can you guess which habitat is being described?
- 11 This habitat has lots of trees.

Wood, woodland or forest

12 This habitat is very hot. You might see sand dunes there.

Desert

13 This habitat contains lots of water. The water isn't moving.

Pond, lake, reservoir or canal

14 This habitat is very cold. There is lots of snow and ice.

Tundra, arctic, antarctic, mountain

15 You might go here on holiday. There are sometimes rockpools here.

Beach, coast, seaside (or similar)