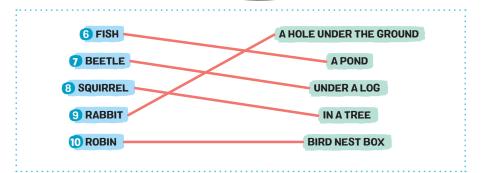

## Round 2: Where do I live?

In this week's session you learnt all about habitats and micro-habitats.

① Draw lines to match each ANIMAL to the MICRO-HABITAT where it lives: