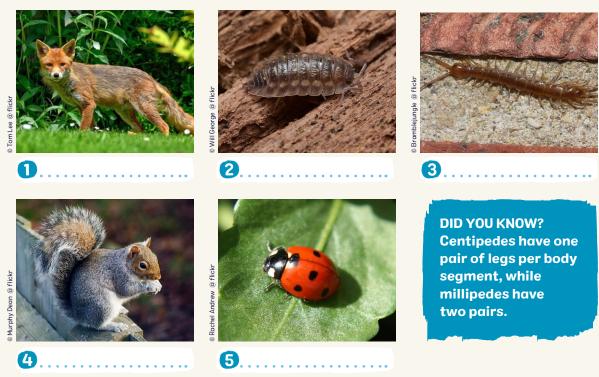

#### **Round 1: Picture round**

The following animals were all mentioned in this week's session.

**Q** Can you name them?